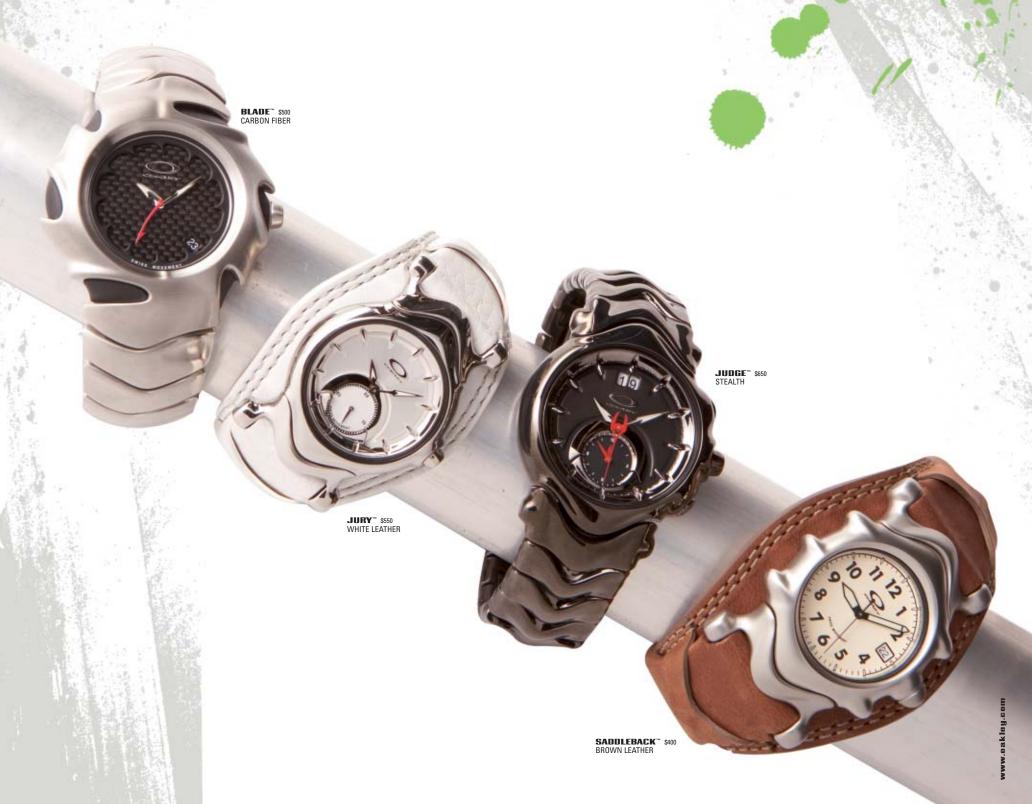

GRETCHEN BLEILER,

SELECT PANT \$130 WHITE IMPORTED

CROSSHAIR EYEWEAR \$130 WHITE/G30

BRAIDED BAND CAP \$32 DENIM IMPORTED

REVERSIBLE ROLLED BEANIE \$20 DARK BROWN, BERRY IMPORTED

**WISDOM**™ \$130 JET BLACK/NEON GREEN/HI BLUE

WHISKEY/GOLD IRIDIUM \$130 MATTE WHITE/WHITE/BLACK IRIDIUM \$130 TOAST/BLUE/BLUE IRIDIUM \$130

**WISDOM GOGGLE CASE** \$40

Oakley collaborated with some of the best snowboarders in the world to bring you "The Community Project, ... a film" that blends lifestyle and a passion as they pillage the backcountry of New Zealand, Norway, Japan, Aspen,