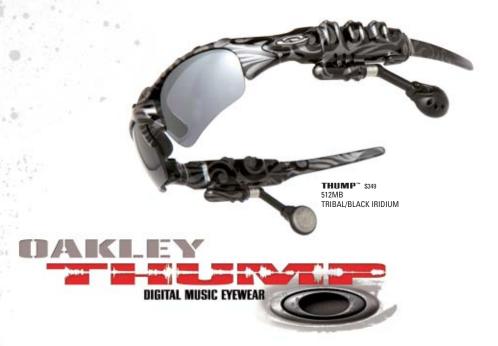

Available at oakley.com, Oakley O stores and action sports shops worldwide

Red Bull and the Red Bull logo are trademarks of Red Bull GMBH LLC.

Imagine an entire music system built into something you're already wearing. No more cords to dangle and tangle. Just the freedom to listen to songs anytime, anywhere, without carrying an extra accessory. Oakley THUMP is the world's first digital music eyewear. Available in two versions, it offers up to one gigabyte of memory. That's 240 of your favorite songs in an eyewear frame with a built-in 75MHz Digital Signal Processor. You also get patented optical clarity, 100% UV filtering, and adjustable speakers that move out of the way when the world has the impudence to interrupt your bliss. Visit oakley.com/thump to find out more.