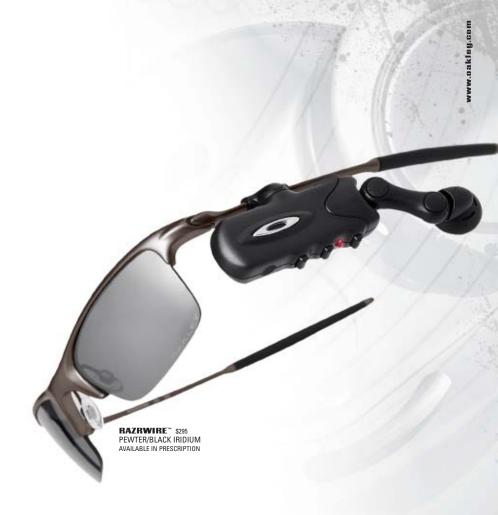

Add hands-free capability to your mobile phone. RAZRWIRE™ is the first eyewear to combine patented Oakley optics with wireless Motorola Bluetooth® technology. Fully integrated electronics let you handle incoming and outgoing calls easily by linking to your Bluetooth enabled cellphone from a range of up to 33 feet. Carry on a phone conversation without being tethered by a headset wire. The ultra-lightweight design offers the comfort, protection and clarity of Oakley optics combined with third-generation Motorola Bluetooth technology. RAZRWIRE is wearable wireless.

The Bluetooth® trademarks are owned by their proprietor and used by Motorola, Inc. under license. Motorola and the stylized Motorola logo are registered in the US patent and trademark office.