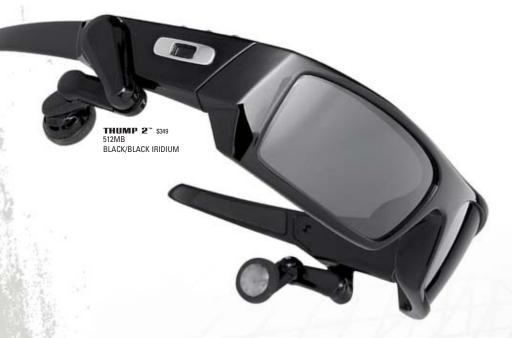

Available at oakley.com, Oakley O stores and action sports shops worldwide

Red Bull and the Red Bull logo are trademarks of Red Bull GMBH LLC.

Imagine an entire music system built into something you're already wearing. No more cords to dangle and tangle. Just the freedom to listen to songs anytime, anywhere, without carrying an extra accessory. Oakley THUMP is the world's first digital music eyewear. Available in two versions, it offers up to one gigabyte of memory. That's 240 of your favorite songs in an eyewear frame with a built-in 75MHz Digital Signal Processor. You also get patented optical clarity, 100% UV filtering, and adjustable speakers that move out of the way when the world has the impudence to interrupt your bliss. Visit oakley.com/thump to find out more.