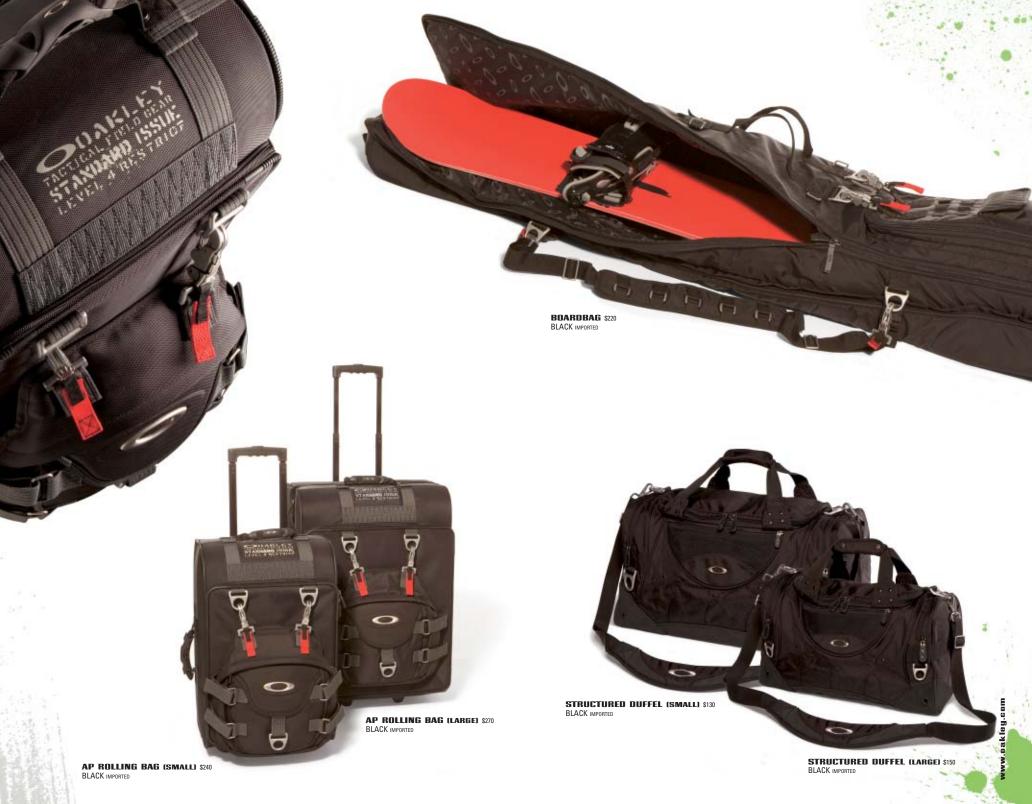

0 TOAST/BLUE/BLUE IRIDIUM \$130



**WISDOM GOGGLE CASE** \$40



Oakley collaborated with some of the best snowboarders in the world to bring you "The Community Project, ... a film" that blends lifestyle and a passion as they pillage the backcountry of New Zealand, Norway, Japan, Aspen,

Whistler Alaska and bayond Join and Jan. 2019. for gravity that brings riders together. Travel with veterans and up-and-comers Whistler, Alaska and beyond. Join pros like Travis Rice, JJ Thomas, Zach Leach, Tyler Lepore, Terje Haakonsen, Bryan Iguchi, Andy Finch, Kyle Clancy, Eero Ettala and Shaun White. And see why it's not the destination. It's the journey.

Available at oakley.com, Oakley O stores and action sports shops worldwide

Red Bull and the Red Bull logo are trademarks of Red Bull GMBH LLC.









Imagine an entire music system built into something you're already wearing. No more cords to dangle and tangle. Just the freedom to listen to songs anytime, anywhere, without carrying an extra accessory. Oakley THUMP is the world's first digital music eyewear. Available in two versions, it offers up to one gigabyte of memory. That's 240 of your favorite songs in an eyewear frame with a built-in 75MHz Digital Signal Processor. You also get patented optical clarity, 100% UV filtering, and adjustable speakers that move out of the way when the world has the impudence to interrupt your bliss. Visit oakley.com/thump to find out more.







Add hands-free capability to your mobile phone. RAZRWIRE™ is the first eyewear to combine patented Oakley optics with wireless Motorola Bluetooth® tech