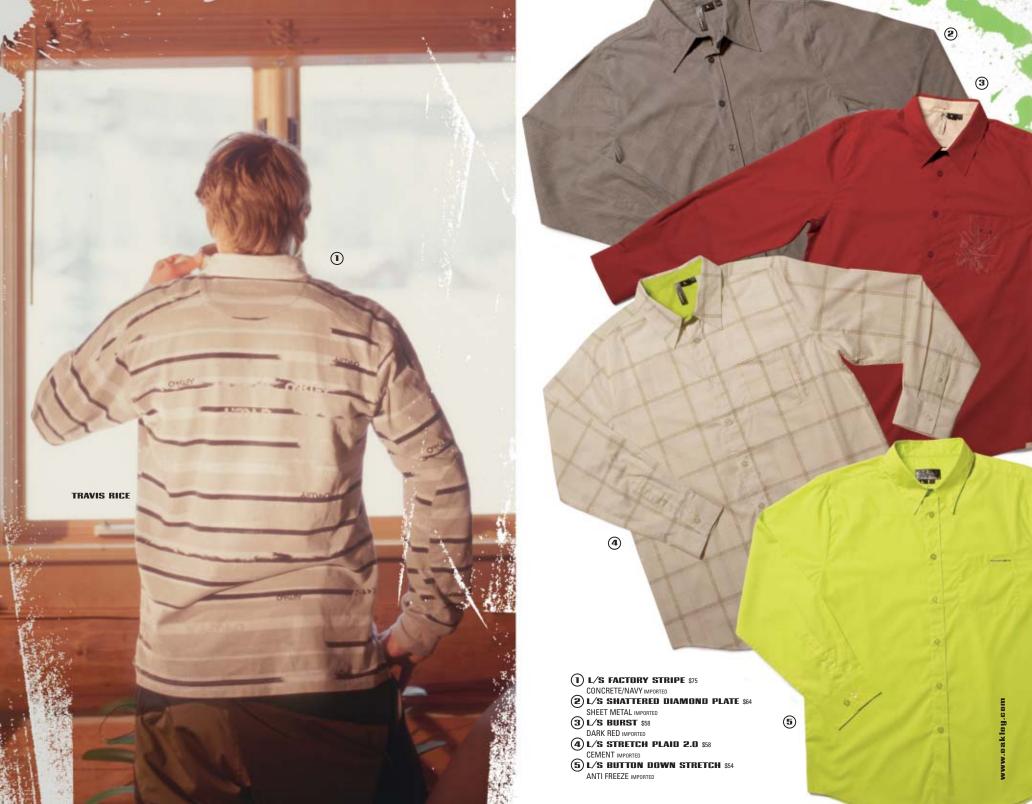

GRETCHEN BLEILER,

SELECT PANT \$130 WHITE IMPORTED

CROSSHAIR EYEWEAR \$130 WHITE/G30

BRAIDED BAND CAP \$32 DENIM IMPORTED

REVERSIBLE ROLLED BEANIE \$20 DARK BROWN, BERRY IMPORTED

**WISDOM**™ \$130 JET BLACK/NEON GREEN/HI BLUE