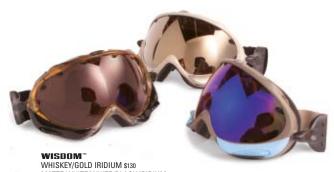

GRETCHEN BLEILER,

SELECT PANT \$130 WHITE IMPORTED

CROSSHAIR EYEWEAR \$130 WHITE/G30

BRAIDED BAND CAP \$32 DENIM IMPORTED

REVERSIBLE ROLLED BEANIE \$20 DARK BROWN, BERRY IMPORTED

**WISDOM**™ \$130 JET BLACK/NEON GREEN/HI BLUE

WHISKEY/GOLD IRIDIUM \$130 MATTE WHITE/WHITE/BLACK IRIDIUM \$130 TOAST/BLUE/BLUE IRIDIUM \$130

**WISDOM GOGGLE CASE** \$40

Oakley collaborated with some of the best snowboarders in the world to bring you "The Community Project, ... a film" that blends lifestyle and a passion as they pillage the backcountry of New Zealand, Norway, Japan, Aspen,