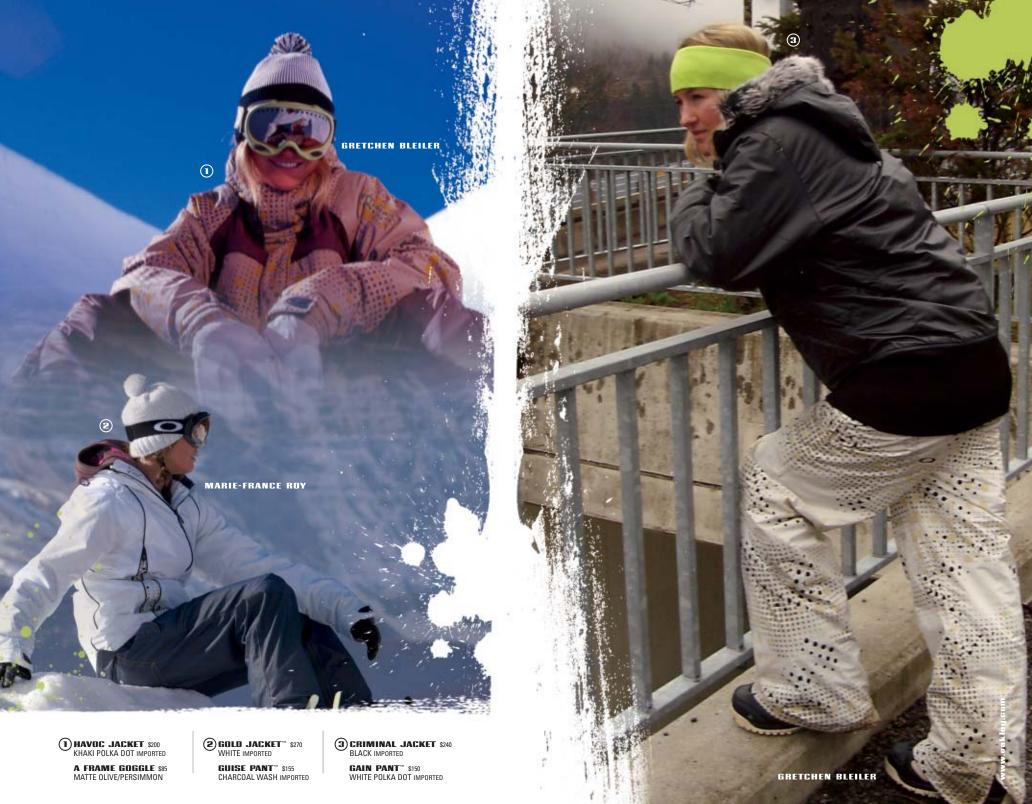

GRETCHEN BLEILER,

SELECT PANT \$130 WHITE IMPORTED

CROSSHAIR EYEWEAR \$130 WHITE/G30

BRAIDED BAND CAP \$32 DENIM IMPORTED

REVERSIBLE ROLLED BEANIE \$20 DARK BROWN, BERRY IMPORTED

**WISDOM**™ \$130 JET BLACK/NEON GREEN/HI BLUE