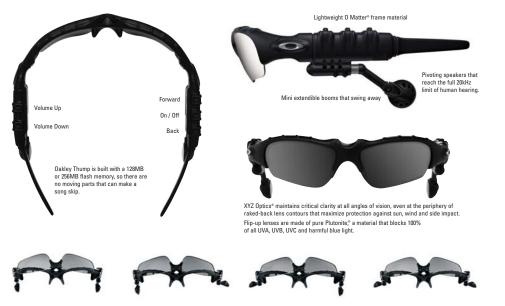

A music revolution. No strings attached. Lightweight 0 Matter®

frame material offers all-day comfort. Oakley Thump is built with a 128MB or

are no moving parts that can make a song skip. XYZ Optics® maintains critical clarity at all angles of

vision, even at the periphery of raked-back lens contours that maximize protection against sun, wind and side impact. Flip-up lenses

are made of pure Plutonite, a material that blocks

light. Pivoting speaker creates a true fit. Mini extendible booms that swing away whenever you need to hear your environment.

We solved all those problems by building an entire music system inside a performance eyewear frame. The OAKLEY THUMP isn't a song archive with a bulky hard drive. Our invention stores music in flash memory, so there are no moving parts that can make a song skip. File transfer is fast and easy because we designed OAKLEY THUMP for the songs you want to hear now — not for lugging around your entire music library. It's true music on-the-go, the ultimate in convenience, and it's engineered with premium sound. The miniature speakers reach the full 20kHz limit of human hearing without being oversized like home headphones. They're permanently attached to the frame with mini extendible booms that swing away whenever you need to hear your environment. Matched with patented optics in flip-up lenses, OAKLEY THUMP lets you experience the world in a whole new way. For more info on OAKLEY THUMP go to **oakley.com/thump**.

No more wires. Mounted on extendible booms, the speakers let you precisely control the balance of music and environment.

The flip-up lenses feature patented optics and 100% filtering of all UV, not just UVA and UVB.