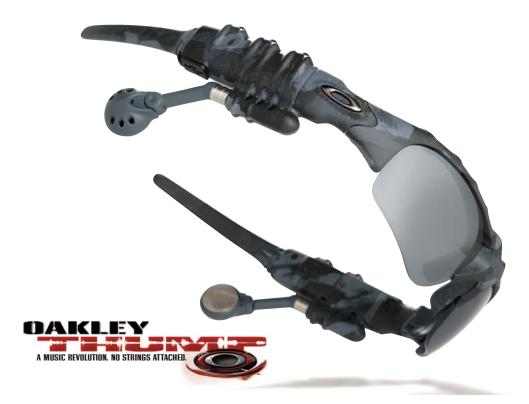

A music revolution. No strings attached. Lightweight 0 Matter®

frame material offers all-day comfort. Oakley Thump is built with a 128MB or

are no moving parts that can make a song skip. XYZ Optics® maintains critical clarity at all angles of

vision, even at the periphery of raked-back lens contours that maximize protection against sun, wind and side impact. Flip-up lenses

are made of pure Plutonite, a material that blocks

light. Pivoting speaker creates a true fit. Mini extendible booms that swing away whenever you need to hear your environment.

We solved all those problems by building an entire music system inside a performance eyewear frame. The OAKLEY THUMP isn't a song archive with a bulky hard drive. Our invention stores music in flash memory, so there are no moving parts that can make a song skip. File transfer is fast and easy because we designed OAKLEY THUMP for the songs you want to hear now — not for lugging around your entire music library. It's true music on-the-go, the ultimate in convenience, and it's engineered with premium sound. The miniature speakers reach the full 20kHz limit of human hearing without being oversized like home headphones. They're permanently attached to the frame with mini extendible booms that swing away whenever you need to hear your environment. Matched with patented optics in flip-up lenses, OAKLEY THUMP lets you experience the world in a whole new way. For more info on OAKLEY THUMP go to **oakley.com/thump**.

No more wires. Mounted on extendible booms, the speakers let you precisely control the balance of music and environment.

The flip-up lenses feature patented optics and 100% filtering of all UV, not just UVA and UVB.