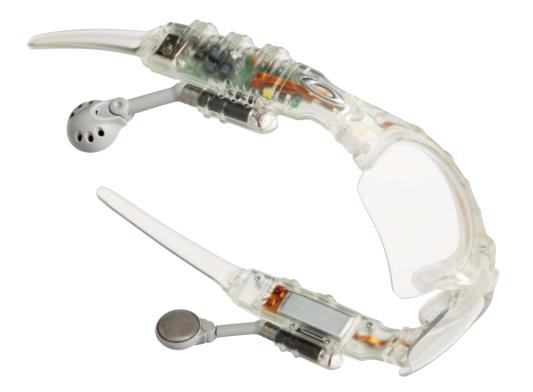

We solved all those problems by building an entire music system inside a performance eyewear frame. The OAKLEY THUMP isn't a song archive with a bulky hard drive. Our invention stores music in flash memory, so there are no moving parts that can make a song skip. File transfer is fast and easy because we designed OAKLEY THUMP for the songs you want to hear now — not for lugging around your entire music library. It's true music on-the-go, the ultimate in convenience, and it's engineered with premium sound. The miniature speakers reach the full 20kHz limit of human hearing without being oversized like home headphones. They're permanently attached to the frame with mini extendible booms that swing away whenever you need to hear your environment. Matched with patented optics in flip-up lenses, OAKLEY THUMP lets you experience the world in a whole new way. For more info on OAKLEY THUMP go to **oakley.com/thump**.

No more wires. Mounted on extendible booms, the speakers let you precisely control the balance of music and environment.

The flip-up lenses feature patented optics and 100% filtering of all UV, not just UVA and UVB.